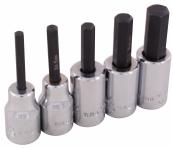

## 3/8" DRIVE SOCKETS & ATTACHMENTS

7 Piece Standard Length Metric Hex Head Socket Set

Contains: 4, 5, 6, 7, 8, 9, 10mm Includes socket rail

5 Piece Standard Length Metric Hex Head Socket Set

Contains: 4, 5, 6, 8, 10mm Includes socket rail