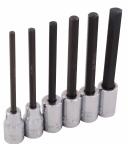

29616 6 Piece Metric Extra Long Hex Head Socket Set

Contains: 4, 5, 6, 7, 8, 10mm Includes socket rail