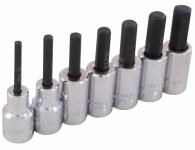

## 3/8" DRIVE SOCKETS & ATTACHMENTS

7 Piece Standard Length Metric Hex Head Socket Set

Contains: 4, 5, 6, 7, 8, 9, 10mm Includes socket rail

5 Piece Standard Length Metric Hex Head Socket Set

Contains: 4, 5, 6, 8, 10mm Includes socket rail