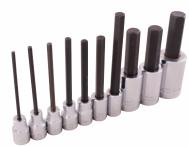

25610 10 Piece SAE Hex Head Socket Set 3/8" & 1/2" Drive

Contains:

3/8" Drive Extra Long: 1/s", 5/32", 3/16", 7/32", 1/4", 5/16", 3/8" 1/2" Drive Standard: 1/2", 9/16", 5/8" Includes socket rail

7 Piece SAE Extra Long Hex Head Socket Set

Contains: 1/8", 5/32", 3/16", 7/32", 1/4", 5/16", 3/8" Includes socket rail

9 Piece Metric Hex Head Socket Set 3/8" & 1/2" Drive

**Contains:** 

3/8" Drive Extra Long Length: 4, 5, 6, 7, 8, 10mm 1/2" Drive Standard Length: 12, 14, 17mm Includes socket rail