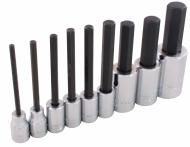

25610 10 Piece SAE Hex Head Socket Set 3/8" & 1/2" Drive

Contains:

3/8" Drive Extra Long: 1/s", 5/32", 3/16", 7/32", 1/4", 5/16", 3/8" 1/2" Drive Standard: 1/2", 9/16", 5/8" Includes socket rail

7 Piece SAE Extra Long Hex Head Socket Set

Contains: 1/8", 5/32", 3/16", 7/32", 1/4", 5/16", 3/8" Includes socket rail

9 Piece Metric Hex Head Socket Set 3/8" & 1/2" Drive

**Contains:** 

3/8" Drive Extra Long Length: 4, 5, 6, 7, 8, 10mm 1/2" Drive Standard Length: 12, 14, 17mm Includes socket rail