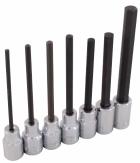

25610 10 Piece SAE Hex Head Socket Set 3/8" & 1/2" Drive

Contains:

3/8" Drive Extra Long: 1/s", 5/32", 3/16", 7/32", 1/4", 5/16", 3/8" 1/2" Drive Standard: 1/2", 9/16", 5/8" Includes socket rail

7 Piece SAE Extra Long Hex Head Socket Set

Contains: 1/8", 5/32", 3/16", 7/32", 1/4", 5/16", 3/8" Includes socket rail

9 Piece Metric Hex Head Socket Set 3/8" & 1/2" Drive

**Contains:** 

3/8" Drive Extra Long Length: 4, 5, 6, 7, 8, 10mm 1/2" Drive Standard Length: 12, 14, 17mm Includes socket rail